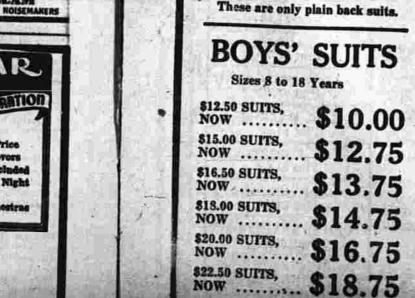

\$20.00 COATS Now .

\$25.00 COATS Now

\$27.50 COATS Now .

BOYS' SUIT

Former Prices \$12.50 to \$20.00. Now Only

Half Price

\$30,00 COATS Now

FOR MEN FORECAST

"This means 90,000 more men back to work, augmenting the 310,000 wage-earners employed in automobile factories in 1928" and "could

Ien's Work and Dress

Men's and Young Men's Woolen Zipper

Men's Suede I her

HOUSE'S PRE-INVENTORY

MEN'S AND TOPCO \$18.00 COATS Now ....

\$1.00

Given With Cash Sales All Day eg. 83.50 \$2.69 SATURDAY

Kali-sten-iks 12½ to 3, 12½ to 3, \$4.00 Kali-sten-iks .50 reg. 84.25 ..... \$3.49
Children's Brown Smoked Elk and White Kali-sten-iks Shoes, reg. \$3.75 .. B. Coon Brown and Black Oxfords, reg. \$3.75 ...... \$3.19 Brown and Black Oxfords, sq. \$4.98 Misses' Brown Oxfords, reg. \$7.50 ...... Brown and Black Dorothy Dodd \$5.00 Misses' Brown Oxfords, reg. \$3.00 .... Dorothy Dodd Black and Brown \$6.50 Children's Brown Oxfords, reg. \$7.50 ......