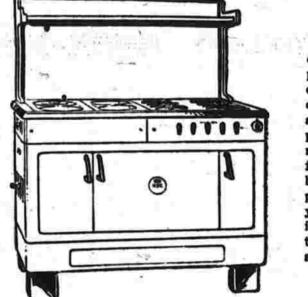

## END-OF-YEAR CLEARANCE

In the four short days this Endof-the-Year Clearance has been in progress it has been possible to list only a fraction of the many hundreds of items included. This is partment participating. So no matter whether it is a new range for your kitchen, a dining room, bedroom or living room suite, a piece or two, or new floor coverings. you'll find dramatic savings awaiting you. But hurry. Tomorrow is the last day . . and our store closes at 5:80.

Electric Ranges

Universal Combination Was Sale

tange in ivory ...... 212.50 165.00 Universal Combination 

Washers

Norge Flat Plate Model in white porcelain ...... 49.50 83.78

Refrigerators

129.50 79.50

Universal model with sepa-rate dryer and electric pump;