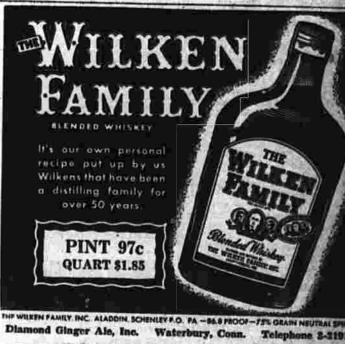

Fine **IQUORS** New Year's Parties

Bonded Whiskey

Calvert's Special ....

| Mt Vernon qt. \$3.10 Seagram's V. O 5th \$3.15 Old Taylor qt. \$3.45 Old Crow qt. \$2.99 Old Sunnybrook pt. \$1.49 G. & W. Bonded Stock, pt. \$1.40 | Seagram's King Arthur, 5th |
|-----------------------------------------------------------------------------------------------------------------------------------------------------|----------------------------|
|                                                                                                                                                     | Castle Inn qt.             |

Blended Whiskies Rum and Brandy

| Leroux Liqueurs             | WINEC                                                                                                                                                                                                                                                                                                                                                                                                                                                                                                                                                                                                                                                                                                                                                                                                                                                                                                                                                                                                                                                                                                                                                                                                                                                                                                                                                                                                                                                                                                                                                                                                                                                                                                                                                                                                                                                                                                                                                                                                                                                                                                                          |
|-----------------------------|--------------------------------------------------------------------------------------------------------------------------------------------------------------------------------------------------------------------------------------------------------------------------------------------------------------------------------------------------------------------------------------------------------------------------------------------------------------------------------------------------------------------------------------------------------------------------------------------------------------------------------------------------------------------------------------------------------------------------------------------------------------------------------------------------------------------------------------------------------------------------------------------------------------------------------------------------------------------------------------------------------------------------------------------------------------------------------------------------------------------------------------------------------------------------------------------------------------------------------------------------------------------------------------------------------------------------------------------------------------------------------------------------------------------------------------------------------------------------------------------------------------------------------------------------------------------------------------------------------------------------------------------------------------------------------------------------------------------------------------------------------------------------------------------------------------------------------------------------------------------------------------------------------------------------------------------------------------------------------------------------------------------------------------------------------------------------------------------------------------------------------|
| Seagram's 5 Crownqt. \$2.19 | Jean Robert Brandy pt. \$1.                                                                                                                                                                                                                                                                                                                                                                                                                                                                                                                                                                                                                                                                                                                                                                                                                                                                                                                                                                                                                                                                                                                                                                                                                                                                                                                                                                                                                                                                                                                                                                                                                                                                                                                                                                                                                                                                                                                                                                                                                                                                                                    |
| Lord Bacon qt. \$1.35       | Hennessy 3 Star Brandy,<br>5th \$3.                                                                                                                                                                                                                                                                                                                                                                                                                                                                                                                                                                                                                                                                                                                                                                                                                                                                                                                                                                                                                                                                                                                                                                                                                                                                                                                                                                                                                                                                                                                                                                                                                                                                                                                                                                                                                                                                                                                                                                                                                                                                                            |
| mattingly & Mooreqt. \$2.00 | AND THE RESERVE OF THE PARTY OF |
| Paul Jones pt. \$1.44       | Rum pt. \$1.                                                                                                                                                                                                                                                                                                                                                                                                                                                                                                                                                                                                                                                                                                                                                                                                                                                                                                                                                                                                                                                                                                                                                                                                                                                                                                                                                                                                                                                                                                                                                                                                                                                                                                                                                                                                                                                                                                                                                                                                                                                                                                                   |
| Four Roses                  | Puerta Rican Rum5th \$1.                                                                                                                                                                                                                                                                                                                                                                                                                                                                                                                                                                                                                                                                                                                                                                                                                                                                                                                                                                                                                                                                                                                                                                                                                                                                                                                                                                                                                                                                                                                                                                                                                                                                                                                                                                                                                                                                                                                                                                                                                                                                                                       |
| Calvert's Special qt \$2.20 | Ran Rica                                                                                                                                                                                                                                                                                                                                                                                                                                                                                                                                                                                                                                                                                                                                                                                                                                                                                                                                                                                                                                                                                                                                                                                                                                                                                                                                                                                                                                                                                                                                                                                                                                                                                                                                                                                                                                                                                                                                                                                                                                                                                                                       |

| 76-80-3 (2017)                                                                                     |
|----------------------------------------------------------------------------------------------------|
| Duff Gordon Sherry . 5th \$1.49 Old Monastery Wines, full qt                                       |
| Virginia Dare Wines . 5th 85c<br>Martini-Rossi Vermouth,<br>bottle \$1.00<br>Noilly-Prat Vermouth. |
| bottle \$1.09 Drambuie bottle \$2.85 Benedictine bottle \$2.53                                     |
|                                                                                                    |

INANCE COMPANY

ly on any remainder. Room No. 2 License No. 391

We Deliver

Imported French Cognac 5th \$2.99

Fleischmann's Gin \$1.39 qt.

Vat 69 5th \$2.49 Sunnybrook qt. \$1.98

Champagne 3 Year Old Rye, qt. \$1.39 California Wines qt. 50c St. Croix Rum 5th \$1.69 Champagne \$2.98

LOWEST PRICES

LIQUORS

**Burnett's Gin** qt. \$1.39 White Horse 5th \$2.49 Fleischmann's Gin

\$1.19 5th

OLD OVERHOLT Pint \$1.60 OLD SUNNYBROOK Pint \$1.49 OLD VELVET Years Old. Pint \$2.98

BONDED

WHISKIES

BRETON HALL Pint \$1.25

G. AND W. Pint \$1.40

OLD CROW Pint \$1.50

OLD HERMITAGE

Pint \$1.48

L W. HARPER

Pint \$1.50

MT. VERNON Pint \$1.60

Richmond, Va., Dec. 30.—(AP)— ing a compromise between a twicetendent of Saint Elizabeth's hospital, the principal government hospi-Left To Judge's Discretion

because insects, rain, or even dew have removed the sugar before it was fully formed. But keep these

NEW YEAR'S LIQUORS

1.25

25e

OLD WALKER

WHISKEY

3 YEAR OLD COL. ALLISTER 2 YEAR OLD WHISKEY MARYLAND L.39 Pure Rye \$1.49

WINES

7 YEAR OLD CAN or BOTTLE **59**°

**Bottled** in Bond 75e % Pint \$1.49 Pint \$2.39

SPECIALS

man's best friend needs a friend h can always find one in Miss Viola

Larsen, dogdom's "Carrie Nation

Today she put down her hatch